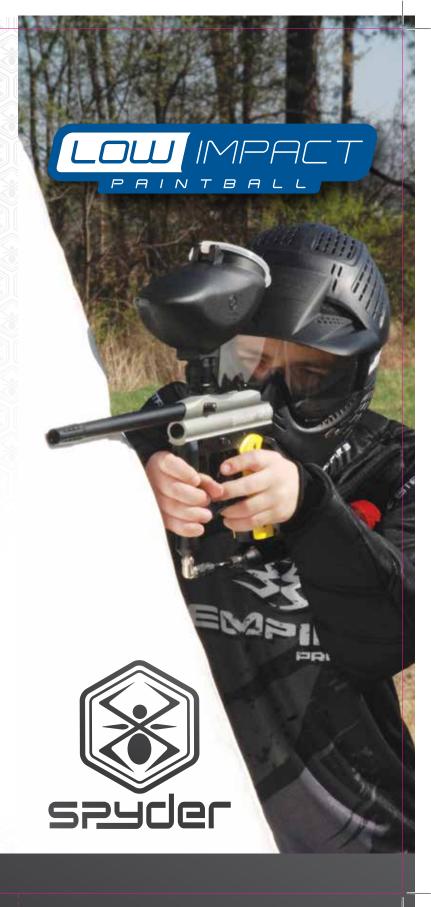

## **BEGINNER LEVEL PLAY** (.50 CALIBER)

Beginner Player / Beginner Level Play: Spyder Field Series allows players to advance from entry level of play or the opportunity to try paintball for the first time at a level that provides a great beginner experience through both equipment and play.

The user is able to have the same feel and experience as traditional paintball with products engineered for reduced velocity and lighter impacts. Low impact paintball is played at up to 250 FPS with air powered systems.

## LOW IMPACT PAINTBALL IS GREAT FOR:

- New Players to Paintball.
- Youth Groups.
- Birthday Parties.
- Corporate and team building events.
- Family outings and reunions.
- Bachelor and Bachelorette parties.