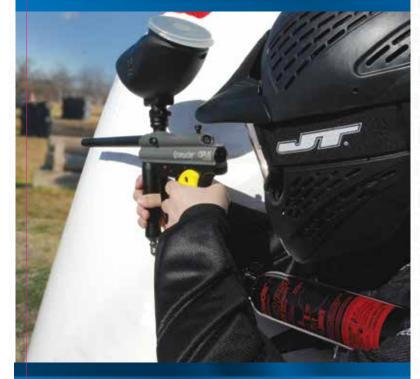

## **BEGINNER LEVEL PLAY** (.50 CALIBER)

Beginner Player / Beginner Level Play: Spyder Field Series allows players to advance from entry level of play or the opportunity to try paintball for the first time at a level that provides a great beginner experience through both equipment and play.

The user is able to have the same feel and experience as traditional paintball with products engineered for reduced velocity and lighter impacts. Low impact paintball is played at up to 250 FPS with air powered systems.

### **RENTAL PACKAGE**

The Opus Field Series paintball marker is smaller and lighter than traditional .68 Caliber paintball markers, allowing new and younger players to safely handle and maneuver the marker. Combined with the reduce paintball size and speed, the Opus offers the players an safe and fun paintball experience.

The Spyder Field Series loader allows players to carry more ammunition allowing players to spend more time playing and less time between them.

The Spyder Field Series 13 CI tank meets or exceeds all ASTM safety standards. Small and light weight while still providing players high shot count efficiency