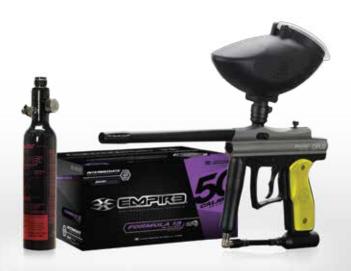

# RENTAL PACKAGE

# **LOW IMPACT .50 CALIBER PAINTBALL**

### **RENTAL PACKAGE**

The Opus Field Series paintball marker is smaller and lighter than traditional .68 Caliber paintball markers, allowing new and younger players to safely handle and maneuver the marker. Combined with the reduce paintball size and speed, the Opus offers the players an safe and fun paintball experience.

The Spyder Field Series loader allows players to carry more ammunition allowing players to spend more time playing and less time between them.

The Spyder Field Series 13 CI tank meets or exceeds all ASTM safety standards. Small and light weight while still providing players high shot count efficiency