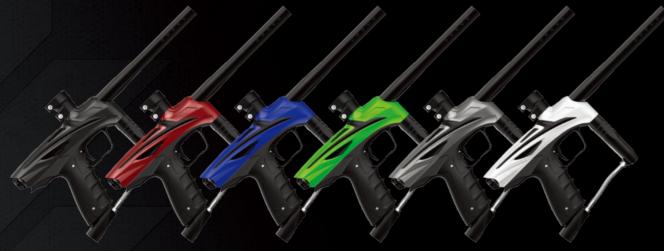

# DuoColor

Glossy hard composite shell with black rubber accent

JET BLACK /// RACER RED /// RAZOR BLUE /// FREAK GREEN /// TITANIUM SILVER /// RALLY WHITE