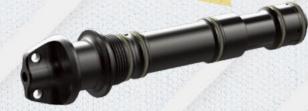

### 68 Cal. eNMEy™ -

The mechanical marker that shoots like an electro just keeps getting better! Still featuring the integrated regulator, pneumatic spool valve performance and entry-level price tag that made it famous, the eNMEy™ is easier to maintain than ever before. The newly redesigned bolt places all the critical o-rings in its removable valve core for easy access.

# **NEWLY REDESIGNED FEATURES**

#### STREAMLINED 4-PIECE BOLT SYSTEM

There are only four components to the eNMEy™ .50 caliber's spool valve system, lubrication of the bolt system can be done in minutes and requires absolutely no tools. There are no springs to lose and no hammers to cock back.