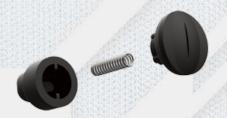

#### **SPRING RETURN BALL DETENTS**

New spring return ball detents have a longer wear life while preventing doublefeeds and chops.