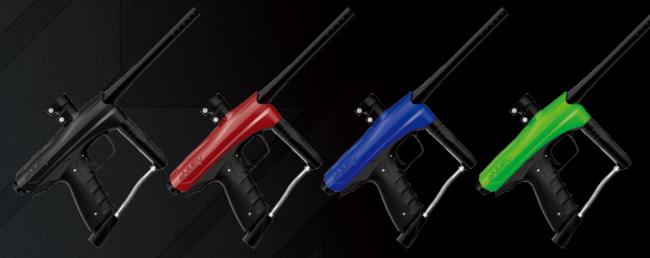

## MonoColor

Dust finish hard composite shell

JET BLACK /// RACER RED /// RAZOR BLUE /// FREAK GREEN

GOG PAINTBALL, USA.

WWW.GOGPAINTBALL.COM

SALES@GOGPAINTBALL.COM

(724) 520-8690

eNMEy™ .68cal. Valve Core