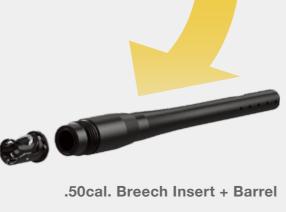

#### One Marker, Two Calibers -

**DuoColor** 

**Body Shell** 

MonoColor

**Body Shell** 

As a field rental marker, the eNMEv™ now has another trick up its bolt sleeve. In literally seconds, your field staff can convert between .50 and .68 caliber by hand, with no tools. Swap the barrel, remove or insert the breech insert while the barrel is out and swap the valve core - done! Ready for the chrono!

### .50cal. eNMEy™ as Rental Markers -

Field owners are finding the 50 Cal eNMEy™ is their friend. The lower velocities and impact of 50-caliber paintball have opened new markets with younger players no longer afraid to "take the hit" for the first time. With the bruises and welts taken out of the picture for their kids, moms get on board for birthday parties and group bookings.