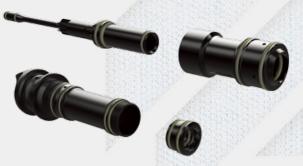

#### One Marker, Two Calibers -

**DuoColor** 

**Body Shell** 

MonoColor

**Body Shell** 

As a field rental marker, the eNMEv™ now has another trick up its bolt sleeve. In literally seconds, your field staff can convert between .50 and .68 caliber by hand, with no tools. Swap the barrel, remove or insert the breech insert while the barrel is out and swap the valve core - done! Ready for the chrono!

#### STREAMLINED 4-PIECE BOLT SYSTEM

There are only four components to the eNMEy™ .50 caliber's spool valve system, lubrication of the bolt system can be done in minutes and requires absolutely no tools. There are no springs to lose and no hammers to cock back.