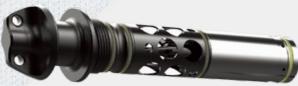

#### One Marker, Two Calibers -

**DuoColor** 

**Body Shell** 

MonoColor

**Body Shell** 

As a field rental marker, the eNMEv™ now has another trick up its bolt sleeve. In literally seconds, your field staff can convert between .50 and .68 caliber by hand, with no tools. Swap the barrel, remove or insert the breech insert while the barrel is out and swap the valve core - done! Ready for the chrono!

eNMEy™ .50cal. Valve Core